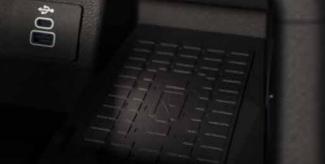

#### Wireless Charging Pad

Charging your smartphone is as simple as laying it flat on the wireless charging pad. No more wires, no more tangles, and best of all, no more drained phone batteries.

RANGER