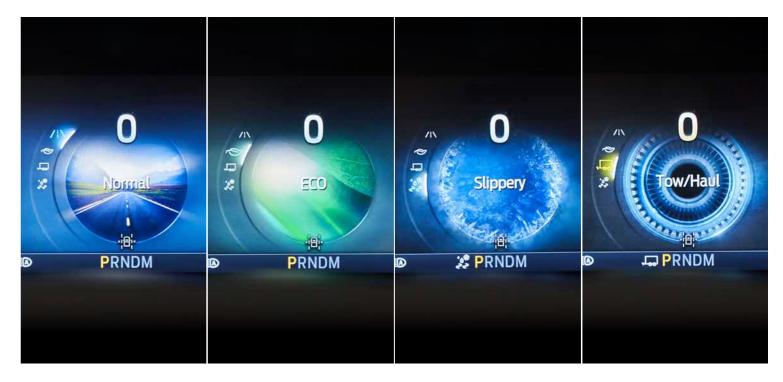

### Selectable Drive Modes Stay confident and in control over different terrain. In addition to 4x4 modes, up to 6 Selectable Drive Modes optimize performance for different surfaces, road conditions and vehicle usage.

### Selectable Drive Modes

Stay in control even as road conditions change. The Next-Gen Ranger lets you select driving modes that optimize performance across different terrain. Go from Normal, Eco, Slippery, to Tow / Haul in seconds.