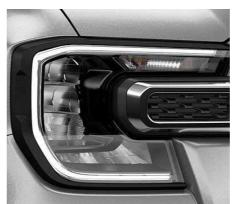

### C-Clamp LED Headlamps Flanking the bold new grille, the C-Clampshaped headlamps give the Ranger that unmistakable 'Built Ford Tough' look.