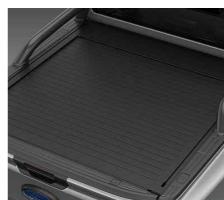

#### **Improved Bedliner**

Load more with ease and added confidence, thanks to a bedliner with wider floor ribs. A generous surface area helps cargo grip better and makes kneeling down more comfortable while securing load. In addition, there are fast access mounting points for easier damage-free fitment of accessories such as canopies and load racks.