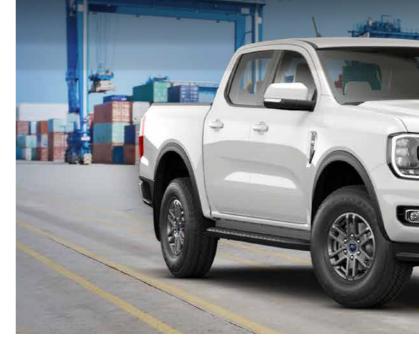

Get inside the Next-Gen Ranger without reaching for your key fob. Simply open the door to unlock the vehicle. Then push the START button to start the engine.

No matter how tough, the Next-Gen Ranger XLT gets the job done. Equipped with advanced and thoughtful features, it's a versatile and good-looking truck that handles everything you throw its way.