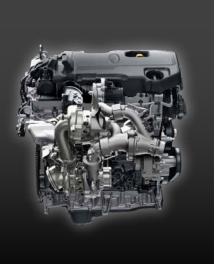

**Power On Demand** The 2.0L Turbo diesel engine offers impressive power, torque, and fuel savings. It also brings improved noise levels. The Ranger's engine, mated with a 6-speed automatic transmission, delivers the next-level performance you need to conquer any challenge.