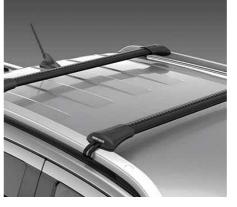

**Sports Bar and Roof Rails** Take your world with you. A Sports Bar and Roof Rails let you load up to 85kg when the Ranger is on the move, and up to 350kg when parked.