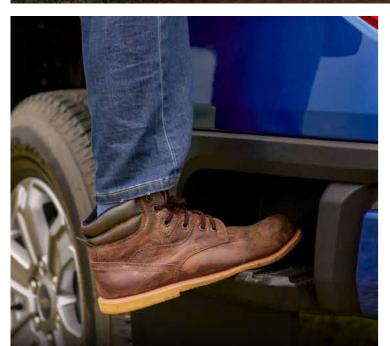

#### **Rear Box Steps**

Stepping up into the cargo area is now easier and safer than ever. The Next-Gen Ranger comes with tough, integrated side steps that are directly attached to the frame, inspiring confidence with every step.