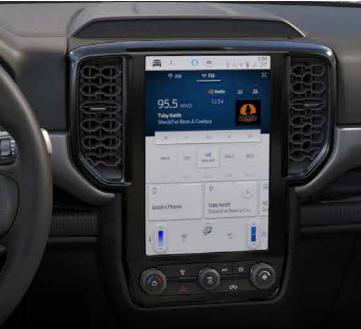

10" Colored Portrait Touchscreen Enjoy next-level connectivity with the SYNC® 4A system. Whatever the task, the Next-Gen Ranger keeps you entertained, connected and informed.