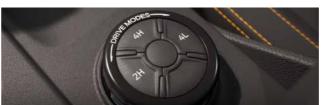

### Selectable Drive Modes Stay confident and in control over different terrain. In addition to 4x4 modes, up to 6 Selectable Drive Modes optimize performance for different surfaces, road conditions and vehicle usage.

### Selectable Drive Modes

Stay in control even as road conditions change. The Next-Gen Ranger lets you select driving modes that optimize performance across different terrain. Go from Normal, Eco, Slippery, to Tow / Haul in seconds.