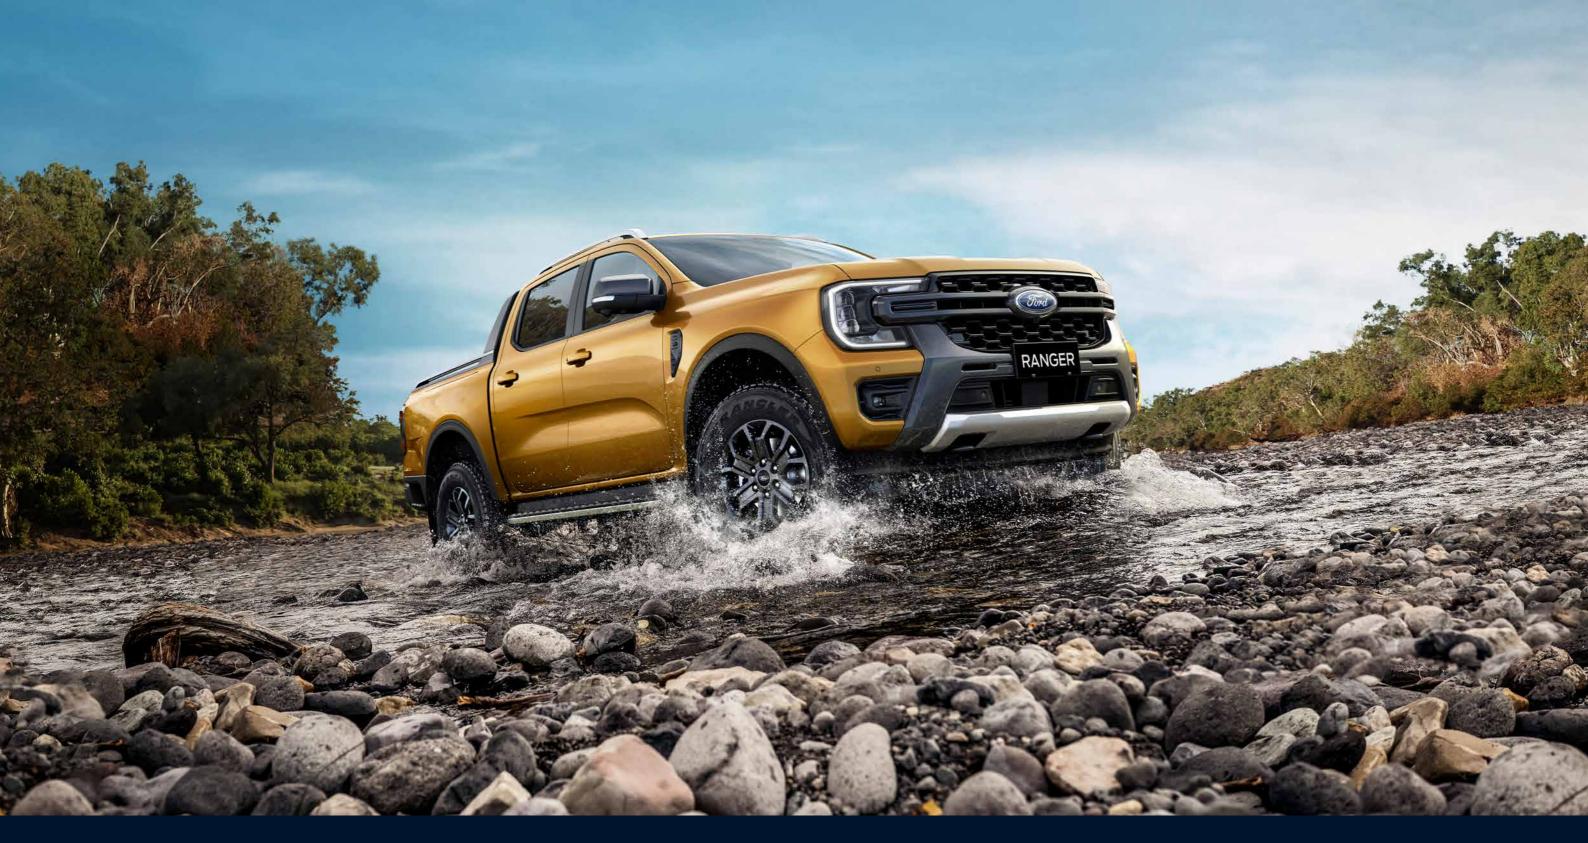

# Next-Generation Ford Ranger Now with 5-Year Warranty

RANGER

ford.com.ph

Get inside the Next-Gen Ranger without reaching for your key fob. Simply open the door to unlock the vehicle. Then push the START button to start the engine.

No matter how tough, the Next-Gen Ranger XLT gets the job done. Equipped with advanced and thoughtful features, it's a versatile and good-looking truck that handles everything you throw its way.