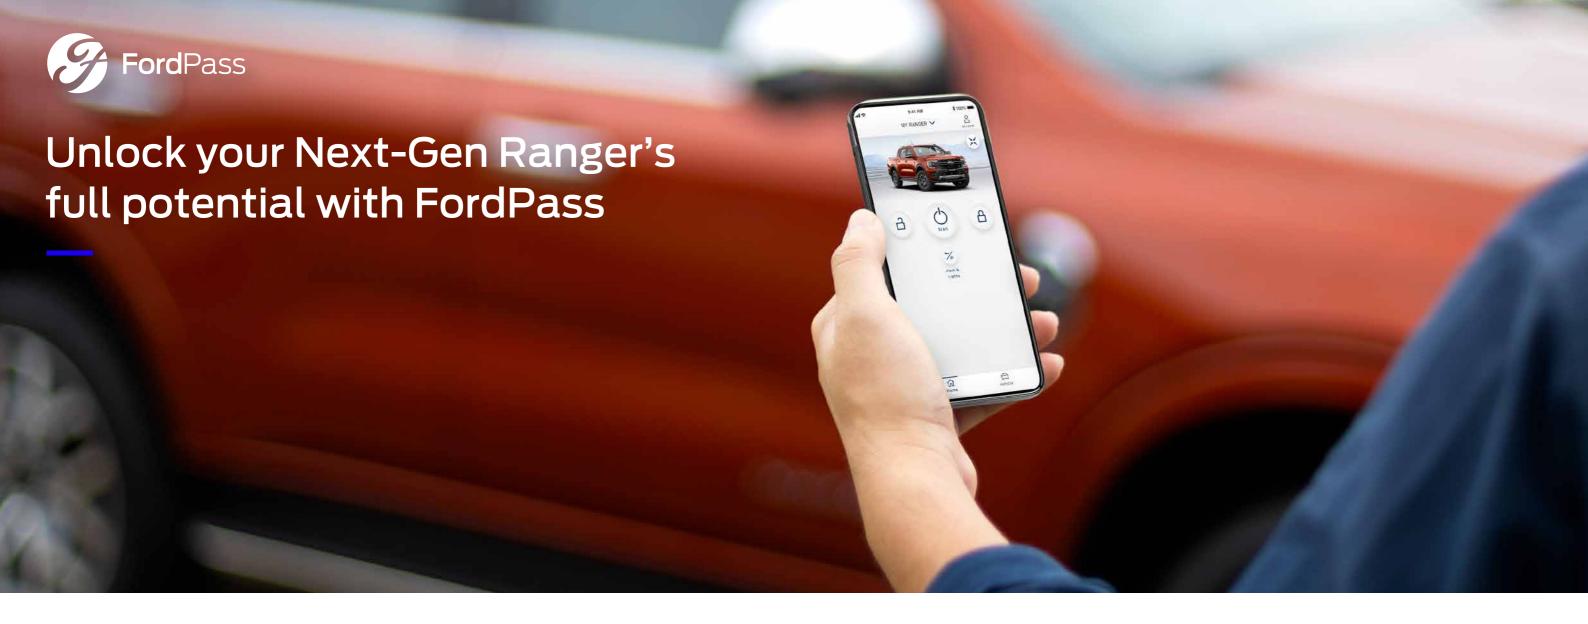

With Ford Connected Vehicles fitted with FordPass Connect Embedded Modems, enjoy the connectivity benefits in the palm of your hand from the FordPass App.

| What are the key feat           | Connected<br>Vehicle                                                                                                                           | Non-Connected<br>Vehicle |   |
|---------------------------------|------------------------------------------------------------------------------------------------------------------------------------------------|--------------------------|---|
| Remote Vehicle<br>Lock & Unlock | Lock and unlock the doors of your vehicle from virtually anywhere.                                                                             | •                        | 0 |
| Remote Vehicle<br>Start & Stop  | Remote start and stop your vehicle from anywhere<br>and cool the interior cabin with the last known<br>climate control setting before driving. | •                        | 0 |
| Vehicle Locator                 | Easily find your vehicle in crowded carparks.                                                                                                  | •                        | 0 |
| Vehicle Status                  | Check your fuel level or odometer without having to be in the vehicle.                                                                         | •                        | 0 |

### Here is how to set up your FordPass App when you receive your Next-Gen Vehicle

### 1. Download the app + create account Download the app from either the Google Play or Apple App store, then create a user account.

### 2. Add Your VIN

· Upon installation of the app, open it and press Add Vehicle. • It will then ask for your 17-character Vehicle Identification Number (VIN) which is found on the front of the windshield, or in your vehicle delivery documents. · Press Next.

### 3. Activate Your Next-Gen Vehicle

- · FordPass will indicate that your vehicle has been found, and you will be prompted to give it a nickname, such as 'My Ranger'.
- Press Get Started.
- · Press Activate Vehicle.
- Next, you may start your vehicle.
- On the SYNC<sup>™</sup> screen, you will be asked to confirm the FordPass Connection. Press Yes.
- After this, close your FordPass App and then re-open it.
- · If the screen now shows remote feature commands, then you have successfully activated your Next-Gen Vehicle, and have paired it with your FordPass App.