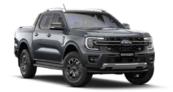

Get inside the Next-Gen Ranger without reaching for your key fob. Simply open the door to unlock the vehicle. Then push the START button to start the engine.

No matter how tough, the Next-Gen Ranger XLT gets the job done. Equipped with advanced and thoughtful features, it's a versatile and good-looking truck that handles everything you throw its way.